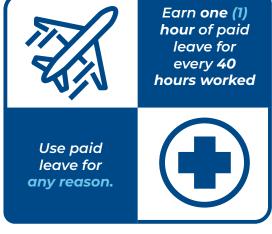

#### **Paid Leave**

- Workers: Earn up to five (5) days per year of paid leave from work.
- **Use**: Workers can use paid leave for any reason of their choosing. Employers cannot require workers to provide a reason for their time off request. Employers may not require, as a condition of taking leave, that the employee search for a replacement worker.
- Accrual: Workers earn 1 hour of paid leave for every 40 hours they work.
- Carryover: Workers rollover all unused paid leave at the end of the year.
- **Retaliation is prohibited:** Penalties may apply to employers that take adverse action against workers who exercise their rights under this law.

#### You are entitled to:

- Earn at least one (1) hour of paid leave for every 40 hours worked;
- Use paid leave for any reason; and
- Be paid for leave at your usual rate of pay.